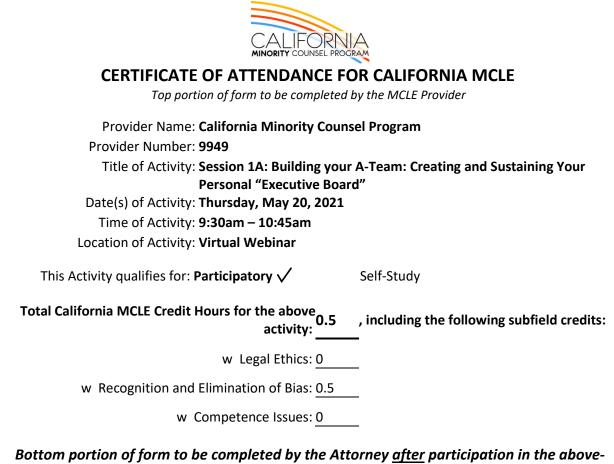

## Bottom portion of form to be completed by the Attorney <u>after</u> participation in the abovereferenced activity

By signing below, I certify that I participated in all, or some\*, of the activity described above and am therefore entitled to the following MCLE credit hours:

Total California MCLE Credit Hours: \_\_\_\_\_, including the following subfield credits:

w Legal Ethics:

w Recognition and Elimination of Bias:

w Competence Issues:

(You may not claim credit for subfields unless the provider is granting credit in those areas above.)